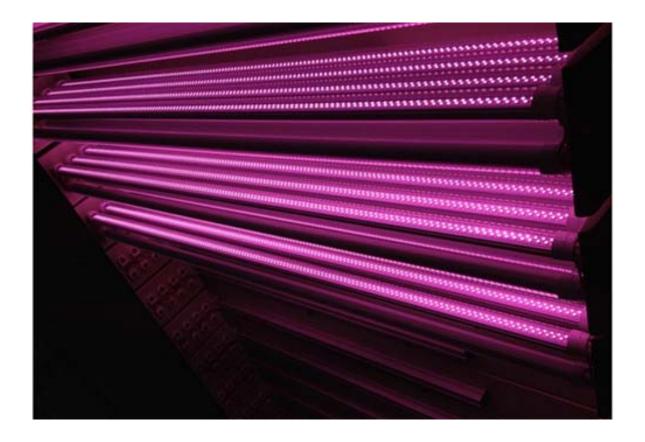

### I. Product introduction

### **Materials**

Our pink T8 LED tubes use transparent or milky PC cover and aluminum material, high quality SMD2835 LED light source.

### 7. Applications

Special LED Tube with pink color for supermarket, eat, sausage, fruit makes them look more fresh and appetizing.

Typically it can be used to replace the special OSRAM Natural SPLIT Control, color 76" T8 fluorescent tube.