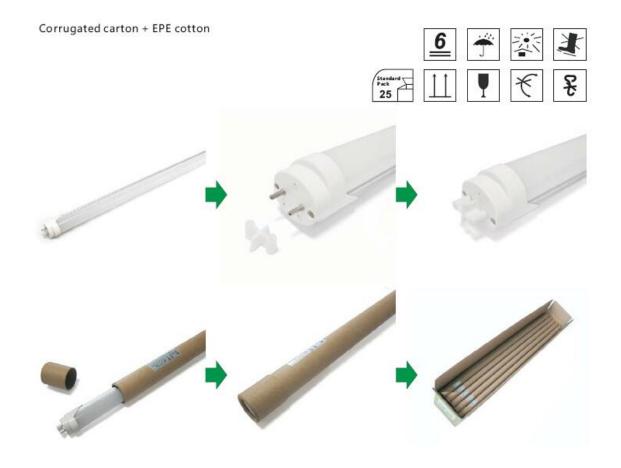

## 6. Packing details

| Part No. | Package dimension             | Gross Weight |  |  |
|----------|-------------------------------|--------------|--|--|
| T8-60    | 650X215X223mm , 25pcs/carton  | 7.90kg       |  |  |
| T8-90    | 950X215X223mm , 25pcs/carton  | 10.60kg      |  |  |
| T8-120   | 1260X215X223mm , 25pcs/carton | 12.90kg      |  |  |
| T8-150   | 156X215X223mm , 25pcs/carton  | 14.80kg      |  |  |