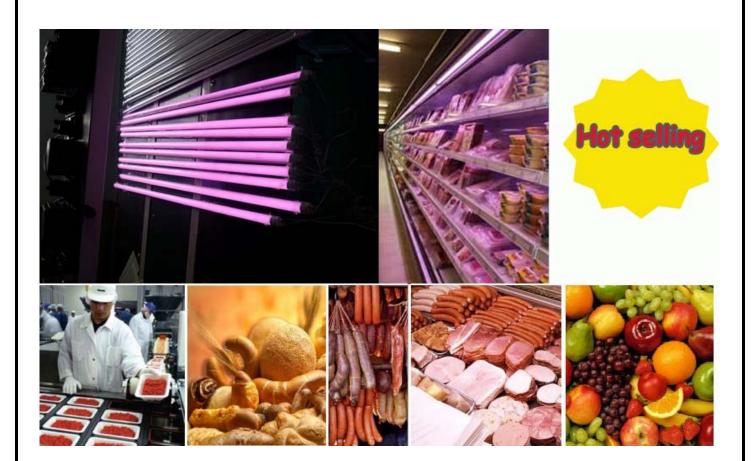

### 7. Applications

Special LED Tube with pink color for supermarket, eat, sausage, fruit makes them look more fresh and appetizing.

Typically it can be used to replace the special OSRAM Natural SPLIT Control, color 76" T8 fluorescent tube.

- Shop with meat, baked food
- Supermarket with fruit and vegetable
- Laboratories, special plastic and metal industry
- Other Special food industries.

**Tel:** +86 755 81471320 Fax: +86 755 81711339 www.greenoughled.com Email: sales@greenoughled.com