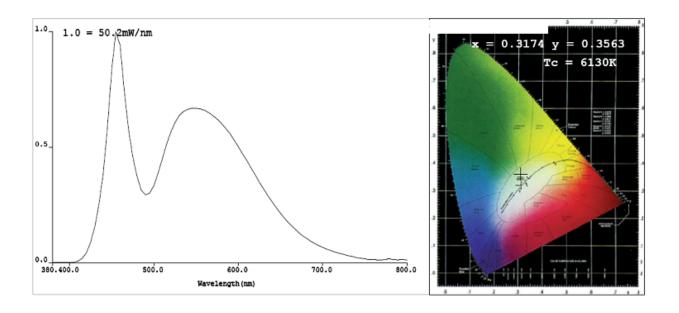

------|-------------|
| GNH-T8-60-48-9W    | 48                 | 100-240V        | L600*Φ26  | 9W        | Aluminum            | 2835<br>SMD  | 500LM   | 120°                  | ≥70         |
| GNH-T8-90-72-12W   | 72                 | 100-240V        | L900*Ф26  | 12W       | Aluminum            | 2835<br>SMD  | 900LM   | 120°                  | ≥70         |
| GNH-T8-120-96-18W  | 96                 | 100-240V        | L1200*Ф26 | 18W       | Aluminum            | 2835<br>SMD  | 1200LM  | 120°                  | ≥70         |
| GNH-T8-150-120-22W | 120                | 100-240V        | L1500*Ф26 | 22W       | Aluminum            | 2835<br>SMD  | 1500LM  | 120°                  | ≥70         |



LED luminaries Manufacturer and Exporter

### 3. Photometric drawing (just for reference)



### Illuminance Maintenance



**Tel:** +86 755 81471320 **Fax:** +86 755 81711339 www.greenoughled.com Email: sales@greenoughled.com



## LED luminaries Manufacturer and Exporter

### 4. External Structure:





### 5. Installation

### 1. Inductive Fixture (Magnetic Ballast)



Way 1: Replace with LED starter Starter AC100V-254V

Turn off the power, remove fluorescent tube remove fluorescent starter and replace with LED starter. Place LED tube into position.

### 2. Electronic Fixture (Electronic Ballast)



B: Traditional fluorescent tube with electronic fixture. (Electronic Ballast)

A: Traditional fluorescent tube with inductive fixture. (Magnetic Ballast)



Turn off the power, remove fluorescent tube and fluorescent starter. Bypass magnetic ballast(Qualified Electrician ONLY). Re