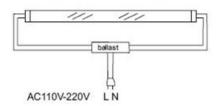

### 2. Electronic Fixture (Electronic Ballast)

B: Traditional fluorescent tube with electronic fixture. (Electronic Ballast)

A: Traditional fluorescent tube with inductive fixture. (Magnetic Ballast)

Turn off the power, remove fluorescent tube and fluorescent starter. Bypass magnetic ballast(Qualified Electrician ONLY). Replace with LED tube.

Turn off the power, remove fluorescent tube. Qualified Electrician needs to bypass or remove the electronic ballast, reconnect for single ended power input, and then replace with LED tube.

www.greenoughled.com **Tel**: +86 755 81471320 **Fax**: +86 755 81711339 **Email**: sales@greenoughled.com