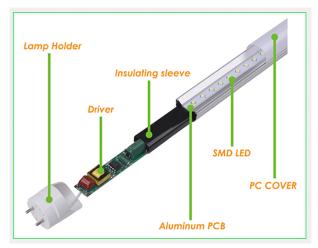

| 72                 | 100-240V        | L900*Ф26  | 12W       | Aluminum            | 2835<br>SMD  | 900LM   | 120°                  | ≥70         |
| GNH-T8-120-96-18W  | 96                 | 100-240V        | L1200*Ф26 | 18W       | Aluminum            | 2835<br>SMD  | 1200LM  | 120°                  | ≥70         |
| GNH-T8-150-120-22W | 120                | 100-240V        | L1500*Ф26 | 22W       | Aluminum            | 2835<br>SMD  | 1500LM  | 120°                  | ≥70         |



LED luminaries Manufacturer and Exporter

### 3. Photometric drawing (just for reference)



### Illuminance Maintenance



**Tel:** +86 755 81471320 **Fax:** +86 755 81711339 www.greenoughled.com Email: sales@greenoughled.com



## LED luminaries Manufacturer and Exporter

### 4. External Structure:





### 5. Installation

### 1. Inductive Fixture (Magnetic Ballast)



Way 1: Replace with LED starter Starter AC100V-254V

Turn off the power, remove fluorescent tube remove fluorescent starter and replace with LED starter. Place LED tube into position.

### 2. Electronic Fixture (Electronic Ballast)



B: Traditional fluorescent tube with electronic fixture. (Electronic Ballast)

A: Traditional fluorescent tube with inductive fixture. (Magnetic Ballast)



Turn off the power, remove fluorescent tube and fluorescent starter. Bypass magnetic ballast(Qualified Electrician ONLY). Replace with LED tube.



Turn off the power, remove fluorescent tube. Qualified Electrician needs to bypass or remove the electronic ballast, reconnect for single ended power input, and then replace with LED tube.