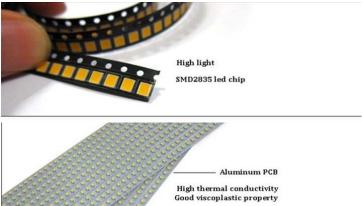

### **Materials**

Our pink T8 LED tubes use transparent or milky PC cover and aluminum material, high quality SMD2835 LED light source.