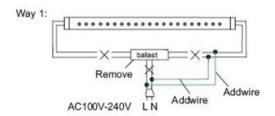

### 1. Inductive Fixture (Magnetic Ballast)

Way 1: Replace with LED starter Starter AC100V-254V

Turn off the power, remove fluorescent tube remove fluorescent starter and replace with LED starter. Place LED tube into position.