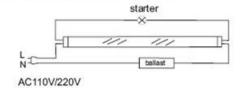

### 2. Electronic Fixture (Electronic Ballast)

B: Traditional fluorescent tube with electronic fixture. (Electronic Ballast)

A: Traditional fluorescent tube with inductive fixture. (Magnetic Ballast)

Turn off the power, remove fluorescent tube and fluorescent starter. Bypass magnetic ballast(Qualified Electrician ONLY). Replace with LED tube.