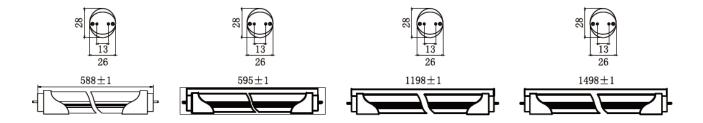

### 1. Dimensional Drawing:

All dimension units are millimeter.

All dimension tolerance is ±1mm unless otherwise noted.

**2. Pink LED tube light technical parameters** (\*\*\* Note: Different CCT LEDS has different optical properties. The deviation is less than 5%\*\*\*)

| Model No.          | LED<br>No.<br>(pcs | Voltage<br>(AC) | Size (MM) | Pow<br>er | Housing<br>Material | LED<br>style | Flux(LM | Bea<br>m<br>angl<br>e | CRI(<br>Ra) |
|--------------------|--------------------|-----------------|-----------|-----------|---------------------|--------------|---------|-----------------------|-------------|
| GNH-T8-60-48-9W    | 48                 | 100-240V        | L600*Φ26  | 9W        | Aluminum            | 2835<br>SMD  | 500LM   | 120°                  | ≥70         |
| GNH-T8-90-72-12W   | 72                 | 100-240V        | L900*Ф26  | 12W       | Aluminum            | 2835<br>SMD  | 900LM   | 120°                  | ≥70         |
| GNH-T8-120-96-18W  | 96                 | 100-240V        | L1200*Ф26 | 18W       | Aluminum            | 2835<br>SMD  | 1200LM  | 120°                  | ≥70         |
| GNH-T8-150-120-22W | 120                | 100-240V        | L1500*Ф26 | 22W       | Aluminum            | 2835<br>SMD  | 1500LM  | 120°                  | ≥70         |