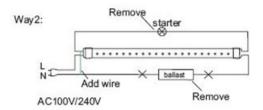

### 1. Inductive Fixture (Magnetic Ballast)

Way 1: Replace with LED starter Starter AC100V-254V

Turn off the power, remove fluorescent tube remove fluorescent starter and replace with LED starter. Place LED tube into position.